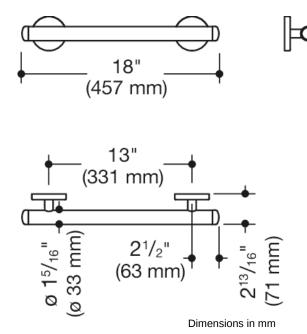

## **Properties**

Grab bar (USA) from System 800 K

- straight rail with supports straight to the wall and roses
- for holding onto and as a support
- with corrosion-protected steel core throughout
- length 18 inch (457 mm), rail diameter of rail 1 5/16 inch (33 mm), 2 13/16 inch (71 mm) deep
- wall connection with discreet supports perpendicular to wall and flat roses
- easy installation due to individually mountable fixing plates made of high-quality stainless steel for hanging the support rail
- rose diameter 3 1/8 inch (80 mm), cap 1/2 inch (13 mm)
- includes non-corroding HEWI fixing material
- maximum loading capacity 250 lbs (113 kg)
- made from high-grade synthetic material in the HEWI colors 99 (pure white), 95 (stone gray), 92 (anthracite gray), 90 (jet black), 86 (sand), 84 (umber) and 33 (ruby red)
- meets the requirements of 2010 ADA standards and ICC/ANSI A117.1-2017