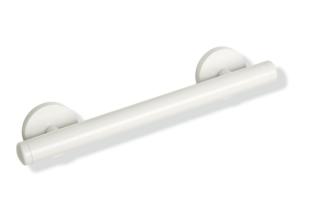

## **Properties**

Grab bar (USA) from System 800 K

- straight rail with supports straight to the wall and roses
- for holding onto and as a support
- with corrosion-protected steel core throughout
- length 18 inch (457 mm), rail diameter of rail 1 5/16 inch (33 mm), 2 13/16 inch (71 mm) deep
- wall connection with discreet supports perpendicular to wall and flat roses
- easy installation due to individually mountable fixing plates made of high-quality stainless steel for hanging the support rail
- rose diameter 3 1/8 inch (80 mm), cap 1/2 inch (13 mm)
- includes non-corroding HEWI fixing material
- maximum loading capacity 250 lbs (113 kg)
- made from high-grade synthetic material in the HEWI colors 99 (pure white), 95 (stone gray), 92 (anthracite gray), 90 (jet black), 86 (sand), 84 (umber) and 33 (ruby red)
- meets the requirements of 2010 ADA standards and ICC/ANSI A117.1-2017